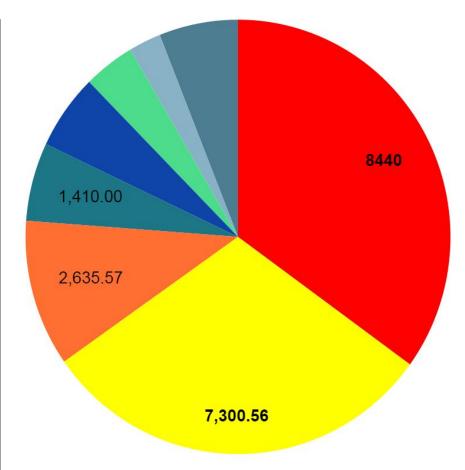

## Fundraising income/Interest income

| Gaming account            | 8,440.00  | 34.99% |          |                          |
|---------------------------|-----------|--------|----------|--------------------------|
| Fun Lunch<br>Revenue      | 7,300.56  | 30.27% | 1,773.82 | parent net<br>donations  |
| Purdy's fundraising       | 2,635.57  | 10.93% |          |                          |
| school supplies           | 1,410.00  | 5.85%  |          |                          |
| spirit wear               | 1,354.03  | 5.61%  |          |                          |
| Interest Income           | 939.41    | 3.89%  |          |                          |
| babysitting and staysafe  | 593.07    | 2.46%  |          |                          |
| Indigo, well fed, grocery | 1,448.38  | 6.00%  |          |                          |
| TOTAL                     | 24,121.02 |        |          |                          |
|                           | -3,630.00 |        |          | Last year Gala<br>Refund |