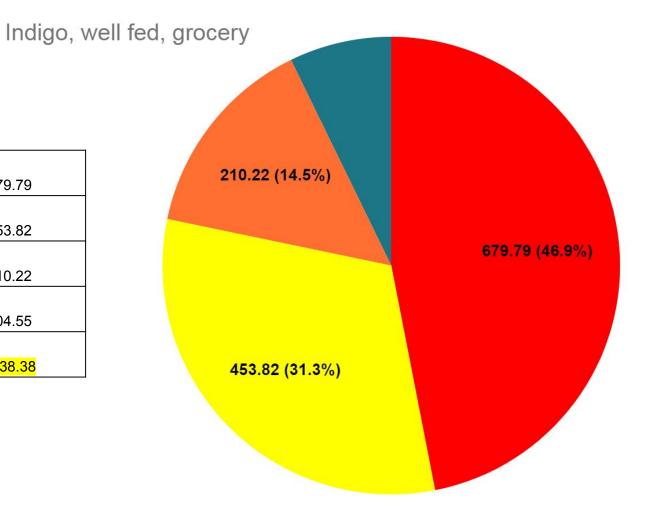

| Well Fed            | 679.79               |  |  |
|---------------------|----------------------|--|--|
|                     |                      |  |  |
| Indigo Cards        | 453.82               |  |  |
|                     |                      |  |  |
| IGA/Fresh st market | 210.22               |  |  |
|                     |                      |  |  |
| Marble's Labels     | 104.55               |  |  |
|                     |                      |  |  |
| SUBTOTAL            | <mark>1438.38</mark> |  |  |