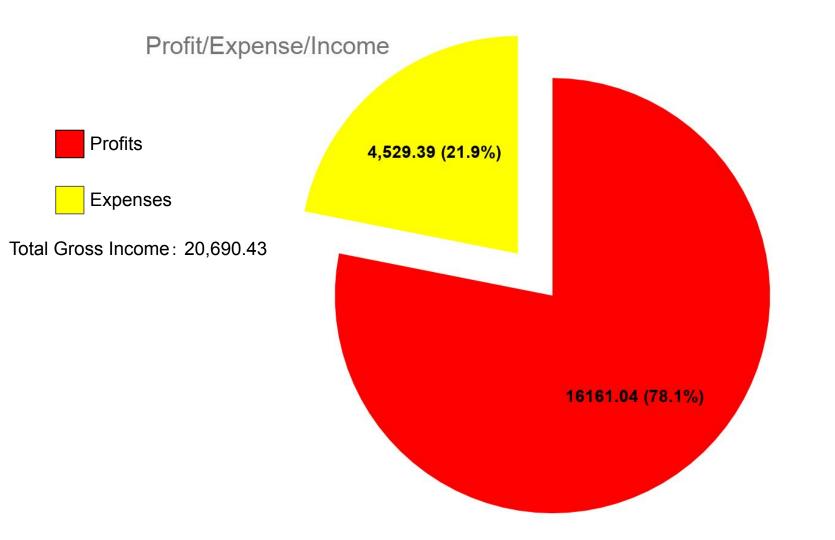

## Fundraising income/Interest income

| Gaming account            | 8,440.00  | 34.99% |          |                          |
|---------------------------|-----------|--------|----------|--------------------------|
| Fun Lunch<br>Revenue      | 7,300.56  | 30.27% | 1,773.82 | parent net<br>donations  |
| Purdy's fundraising       | 2,635.57  | 10.93% |          |                          |
| school supplies           | 1,410.00  | 5.85%  |          |                          |
| spirit wear               | 1,354.03  | 5.61%  |          |                          |
| Interest Income           | 939.41    | 3.89%  |          |                          |
| babysitting and staysafe  | 593.07    | 2.46%  |          |                          |
| Indigo, well fed, grocery | 1,448.38  | 6.00%  |          |                          |
| TOTAL                     | 24,121.02 |        |          |                          |
|                           | -3,630.00 |        |          | Last year Gala<br>Refund |